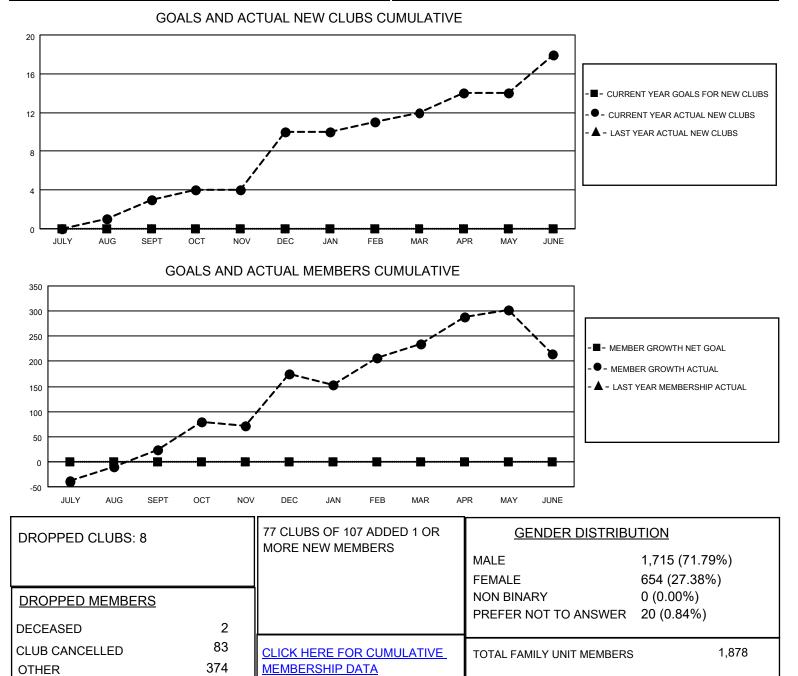

## LOCATION NEPAL

District 325 L

Results as of: 6/30/2023

| Clubs                 |               |           |               | Members               |                        |                         |                                                    |
|-----------------------|---------------|-----------|---------------|-----------------------|------------------------|-------------------------|----------------------------------------------------|
| RESULTS FOR 2022-2023 |               |           |               | RESULTS FOR 2022-2023 |                        |                         |                                                    |
| QUARTER               | NEW CLUB GOAL | NEW CLUBS | DROPPED CLUBS | QUARTER MEM           | BER GROWTH NET<br>GOAL | MEMBER GROWTH<br>ACTUAL | DROPPED<br>MEMBERS ACTUAL<br>(including transfers) |
| JULY/AUG/SEPT         | 0             | 3         | 2             | JULY/AUG/SEPT         | 0                      | 164                     | 126                                                |
| OCT/NOV/DEC           | 0             | 7         | 0             | OCT/NOV/DEC           | 0                      | 229                     | 76                                                 |
| JAN/FEB/MAR           | 0             | 2         | 2             | JAN/FEB/MAR           | 0                      | 133                     | 62                                                 |
| APR/MAY/JUNE          | 0             | 6         | 4             | APR/MAY/JUNE          | 0                      | 192                     | 195                                                |